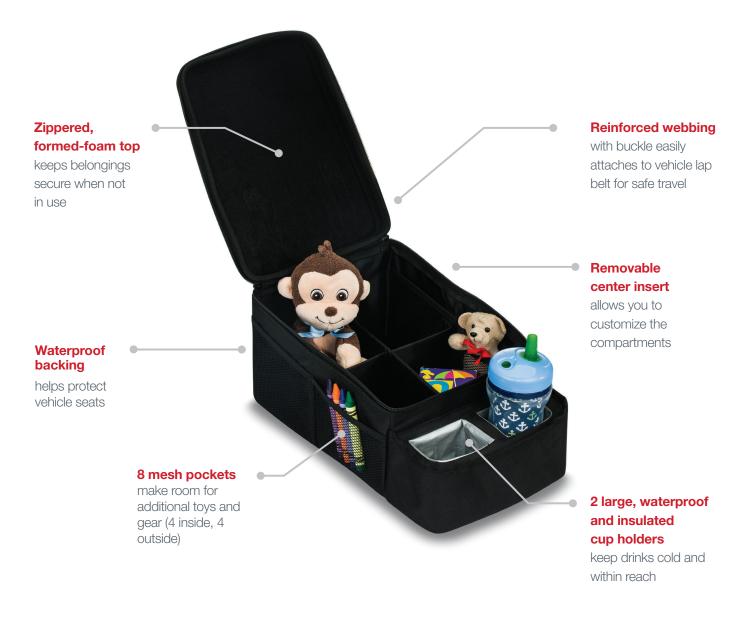

## **FEATURES**

Zippered, formed-foam top keeps belongings secure when not in use

2 large, waterproof and insulated cup holders keep drinks cold and within reach

8 mesh pockets make room for additional toys and gear (4 inside, 4 outside)

Removable center insert allows you to customize the compartments

Reinforced webbing with buckle easily attaches to vehicle lap belt for safe travel

Waterproof backing helps protect vehicle seats

Engineered to pass rigorous crash testing