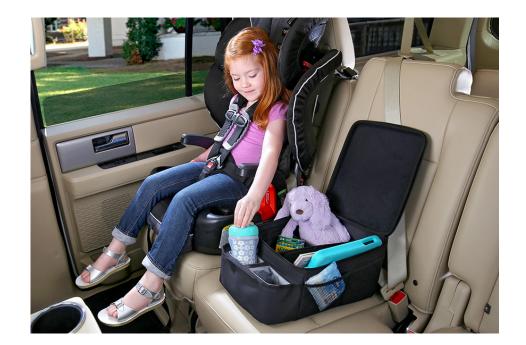

## CAR SEAT CADDY

The Car Seat Caddy keeps drinks, snacks and other gear organized while you're on a trip or running everyday errands with your little one. With two waterproof, insulated cup holders, a large center storage area and eight mesh pockets, there's enough room for all your child's favorite games and toys. The hard top can be zipped closed to keep your child's belongings in place and secure while on the go.