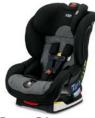

## **BOULEVARD**® CLICKTIGHT® ARB

INFANT/CHILD CAR SEAT REAR-FACING | 2.3 - 18 KG FORWARD-FACING | 10 - 29.4 KG

| Measuring<br>Guide                | Weight<br>(lbs/kg)          | Seated<br>Shoulder<br>Height (in/cm) | Standing<br>Height<br>(in/cm) |
|-----------------------------------|-----------------------------|--------------------------------------|-------------------------------|
| Rear-Facing                       | 5 - 40 lbs<br>2.3 - 18 kg   | 7.6 - 18.65 in.<br>19.3 - 47.3 cm    | 49 in. or less                |
| Forward-Facing (walks unassisted) | 22 - 65 lbs<br>10 - 29.4 kg | 12 - 18.65 in.<br>30.5 - 47.3 cm     | 124.5 cm<br>or less           |

# **BOULEVARD**® CLICKTIGHT® ARB

IINFANT/CHILD CAR SEAT REAR-FACING | 2.3 - 18 KG FORWARD-FACING | 10 - 29.4 KG