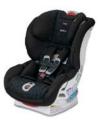

## **BOULEVARD**® CLICKTIGHT® ARB

INFANT/CHILD CAR SEAT REAR-FACING | 2.3 - 18 KG FORWARD-FACING | 10 - 29.4 KG

| Measuring<br>Guide                | Weight<br>(lbs/kg)          | Seated<br>Shoulder<br>Height (in/cm) | Standing<br>Height<br>(in/cm) |
|-----------------------------------|-----------------------------|--------------------------------------|-------------------------------|
| Rear-Facing                       | 5 - 40 lbs<br>2.3 - 18 kg   | 7.6 - 18.65 in.<br>19.3 - 47.3 cm    | 49 in. or less                |
| Forward-Facing (walks unassisted) | 22 - 65 lbs<br>10 - 29.4 kg | 12 - 18.65 in.<br>30.5 - 47.3 cm     | 124.5 cm<br>or less           |

# **BOULEVARD**® CLICKTIGHT® ARB

IINFANT/CHILD CAR SEAT REAR-FACING | 2.3 - 18 KG FORWARD-FACING | 10 - 29.4 KG