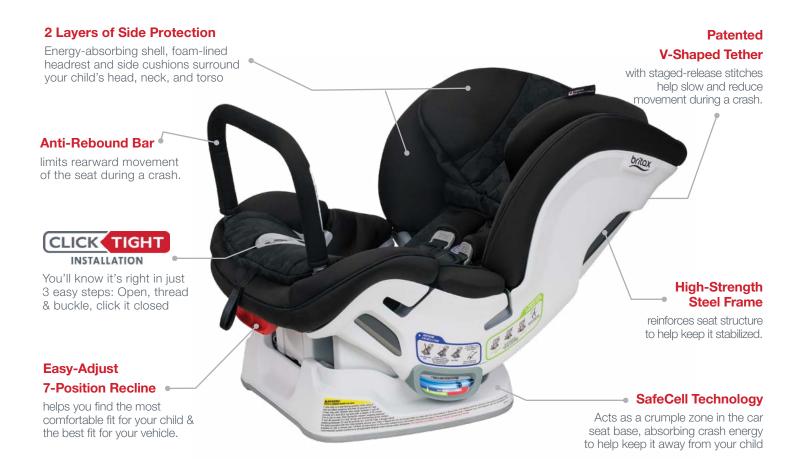

## **BOULEVARD**® CLICKTIGHT® ARB

INFANT/CHILD CAR SEAT REAR-FACING | 2.3 - 18 KG FORWARD-FACING | 10 - 29.4 KG

| Measuring<br>Guide                | Weight<br>(lbs/kg)          | Seated<br>Shoulder<br>Height (in/cm) | Standing<br>Height<br>(in/cm) |
|-----------------------------------|-----------------------------|--------------------------------------|-------------------------------|
| Rear-Facing                       | 5 - 40 lbs<br>2.3 - 18 kg   | 7.6 - 18.65 in.<br>19.3 - 47.3 cm    | 49 in. or less                |
| Forward-Facing (walks unassisted) | 22 - 65 lbs<br>10 - 29.4 kg | 12 - 18.65 in.<br>30.5 - 47.3 cm     | 124.5 cm<br>or less           |

#### PRODUCT SPECIFICATIONS

Product Weight (kg): 13.33

Product Dimensions (cm):  $58.4L \times 47W \times 59.7H$ 

Buckle Strap Depth (cm): 13.3, 17.8 Seat Area Depth/Width (cm): 26.7 x 29.2

Shoulder Width (cm): 40.6

Harness Slot Heights (cm): 21.2 to 49.3, 14 positions

Carton Shape/Weight (kg): L-Shaped, 16.1

Carton Dimensions (cm): 48.3L x 45.7W x 73.0H

Pallet Weight (kg): 308

**Pallet Dimensions (cm):** 125.4 x 101.6 x 233.7

Pallet Cube (cu m): 2.32

Pallet Quantity: 18